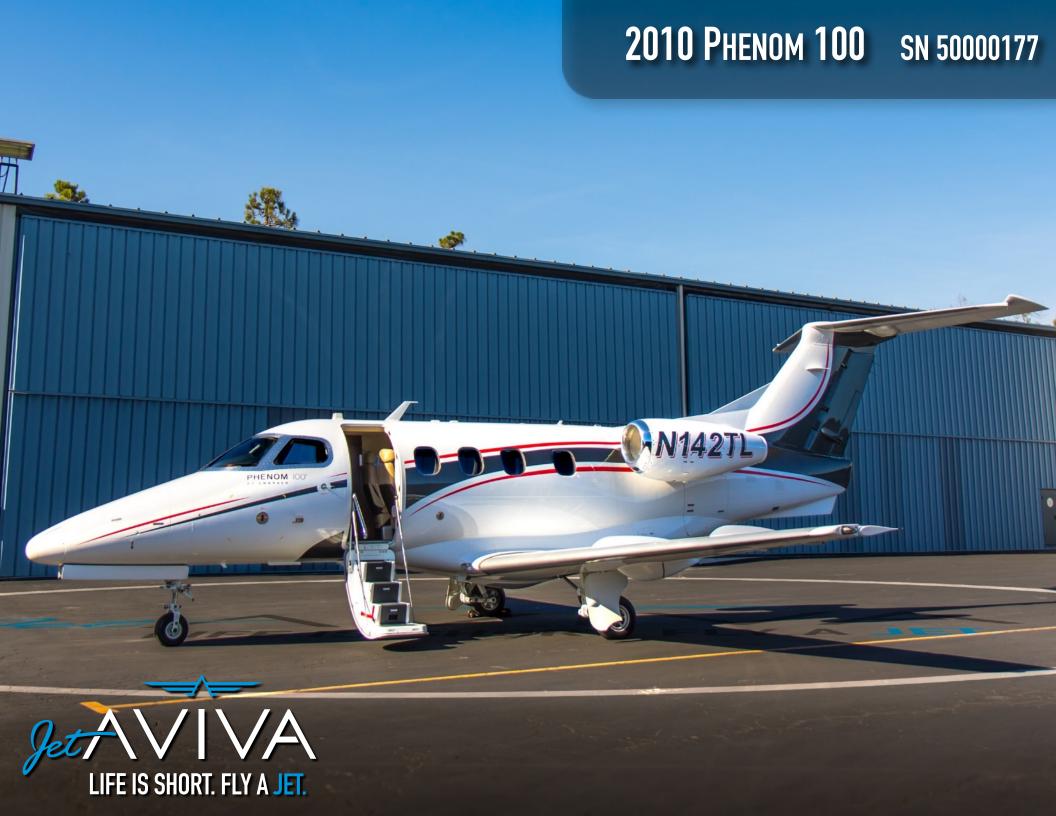

## **INTERIOR & CABIN:**

4 seat club style arrangement, exclusively designed by BMW. This executive style configuration is done in Topaz leather and dark high gloss mahogany accents and cabinetry. The entry includes a premium passenger door and has a dual pocket rigid lavatory door.