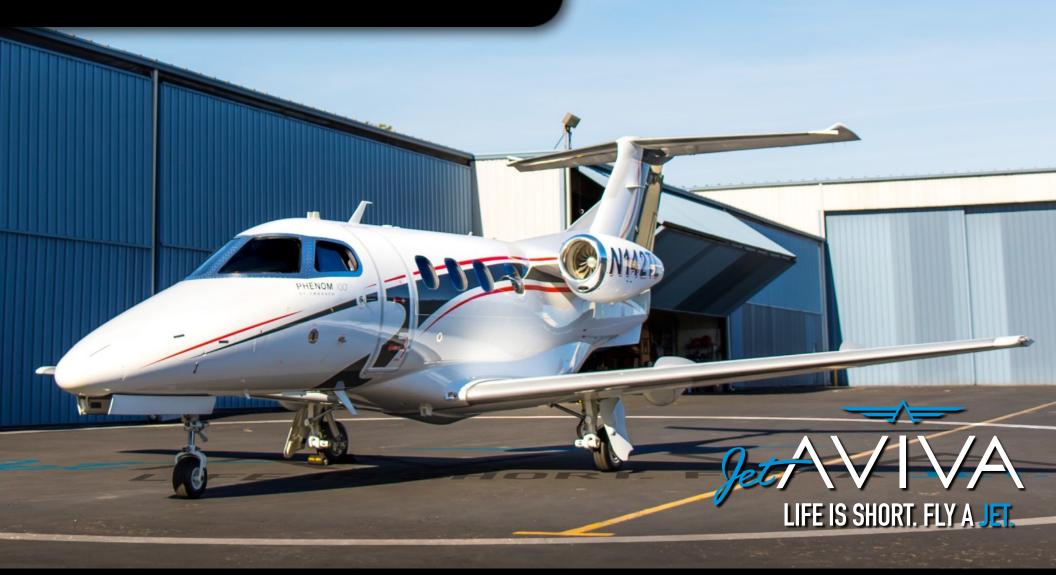

# 2010 EMBRAER PHENOM 100

**SN 50000177** 

YEAR & MODEL: 2010 PHENOM 100 AIRFRAME TT: 750

**SERIAL NUMBER:** 50000177 **ENGINE TT:** 750 / 750

REGISTRATION: N142TL LOCATION: CALIFORNIA, USA

## **EXTERIOR & PAINT:**

White base with Marte Gray and Red Accent Stripes