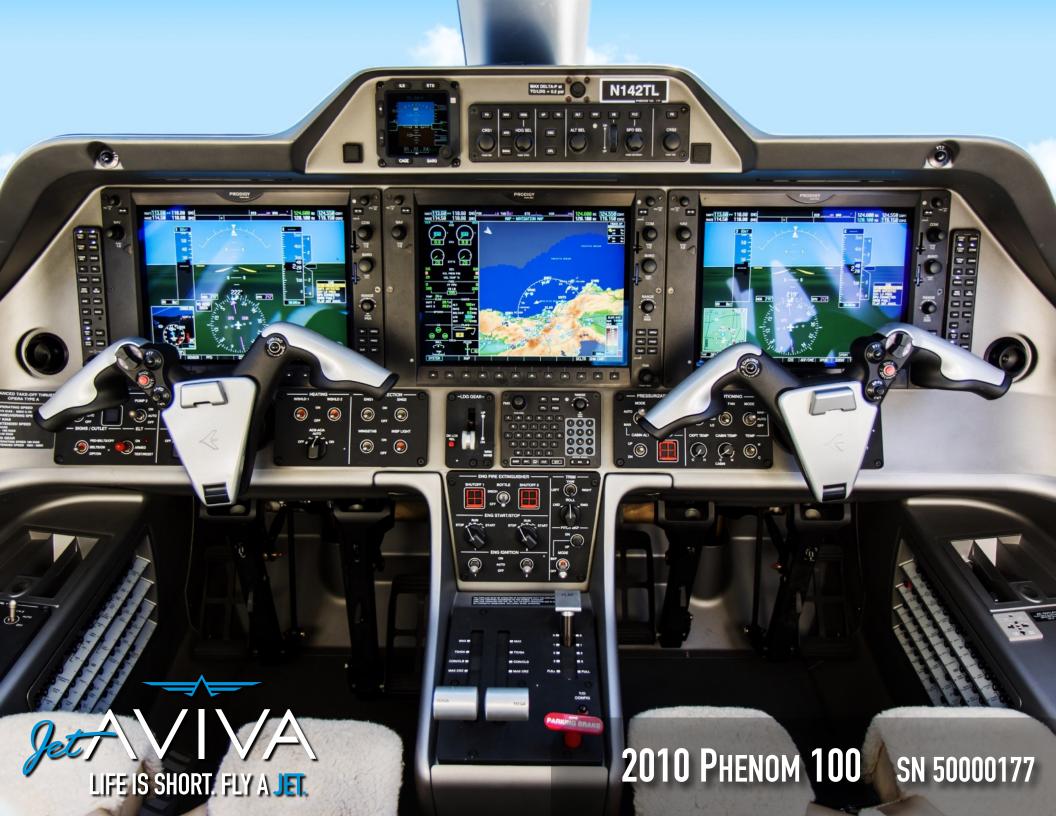

#### **AVIONICS:**

Garmin G1000 "Prodigy" Avionics Suite Three 12-Inch LCD Screens FMS with graphical flight planning **Dual AHRS** CAS messages for all systems Coupled VNAV Engine Indication and Crew Alerting System Data link via SATCOM

Central Maintenance Computer Integrated Electronic Standby Instruments

**FADEC** 

Dual RVSM Compliant Digital Air Data 2nd Mode S Transponder Dual RVSM Compliant Digital Air Data Computers

DME

**ADF** 