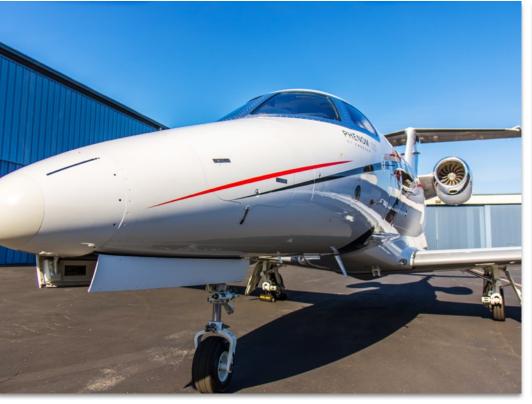

# 2010 EMBRAER PHENOM 100

**SN 50000177** 

YEAR & MODEL: 2010 PHENOM 100 AIRFRAME TT: 750

**SERIAL NUMBER:** 50000177 **ENGINE TT:** 750 / 750

REGISTRATION: N142TL LOCATION: CALIFORNIA, USA

## **EXTERIOR & PAINT:**

White base with Marte Gray and Red Accent Stripes