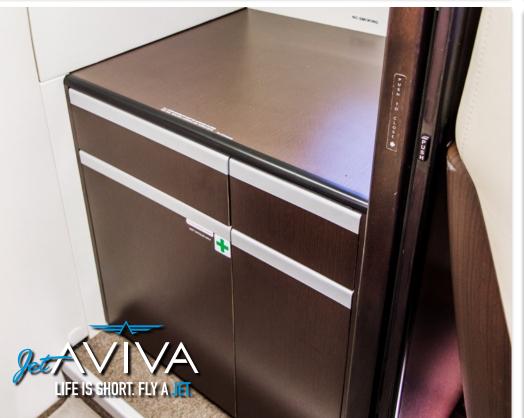

## **INTERIOR & CABIN:**

4 seat club style arrangement, exclusively designed by BMW. This executive style configuration is done in Topaz leather and dark high gloss mahogany accents and cabinetry. The entry includes a premium passenger door and has a dual pocket rigid lavatory door.