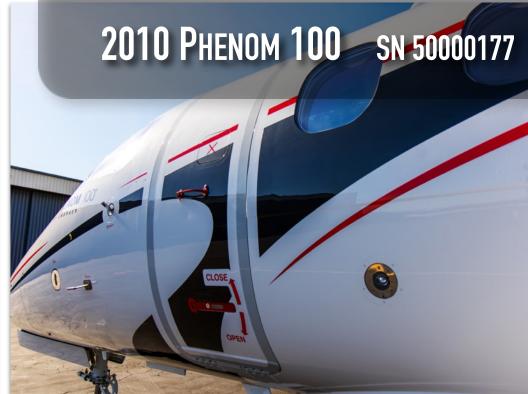

# 2010 EMBRAER PHENOM 100

**SN 50000177** 

YEAR & MODEL: 2010 PHENOM 100 AIRFRAME TT: 750

**SERIAL NUMBER:** 50000177 **ENGINE TT:** 750 / 750

REGISTRATION: N142TL LOCATION: CALIFORNIA, USA

## **EXTERIOR & PAINT:**

White base with Marte Gray and Red Accent Stripes