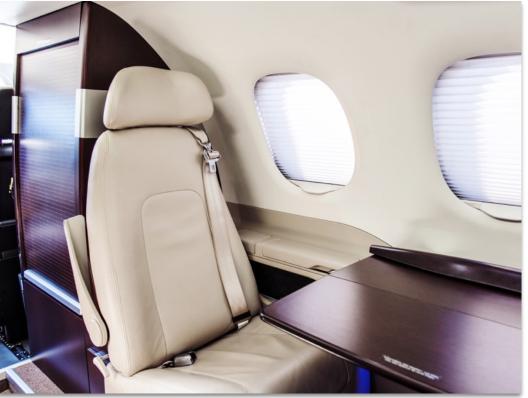

## **INTERIOR & CABIN:**

4 seat club style arrangement, exclusively designed by BMW. This executive style configuration is done in Topaz leather and dark high gloss mahogany accents and cabinetry. The entry includes a premium passenger door and has a dual pocket rigid lavatory door.