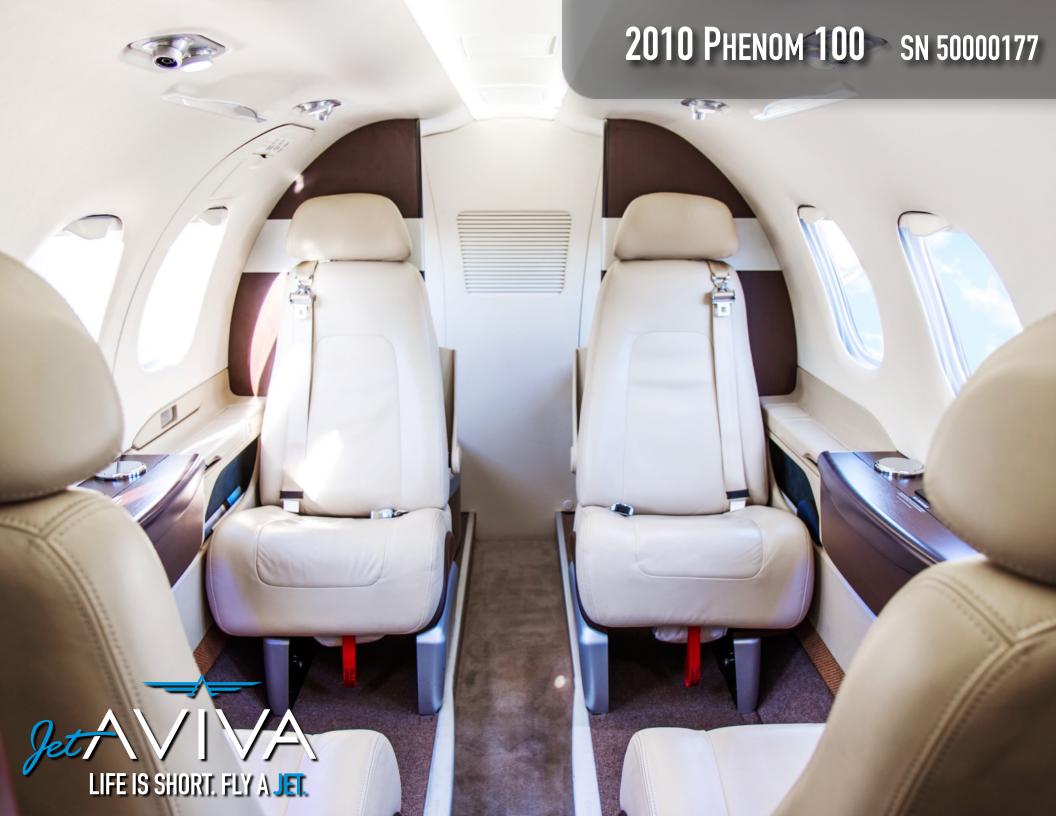

## **INTERIOR & CABIN:**

4 seat club style arrangement, exclusively designed by BMW. This executive style configuration is done in Topaz leather and dark high gloss mahogany accents and cabinetry. The entry includes a premium passenger door and has a dual pocket rigid lavatory door.