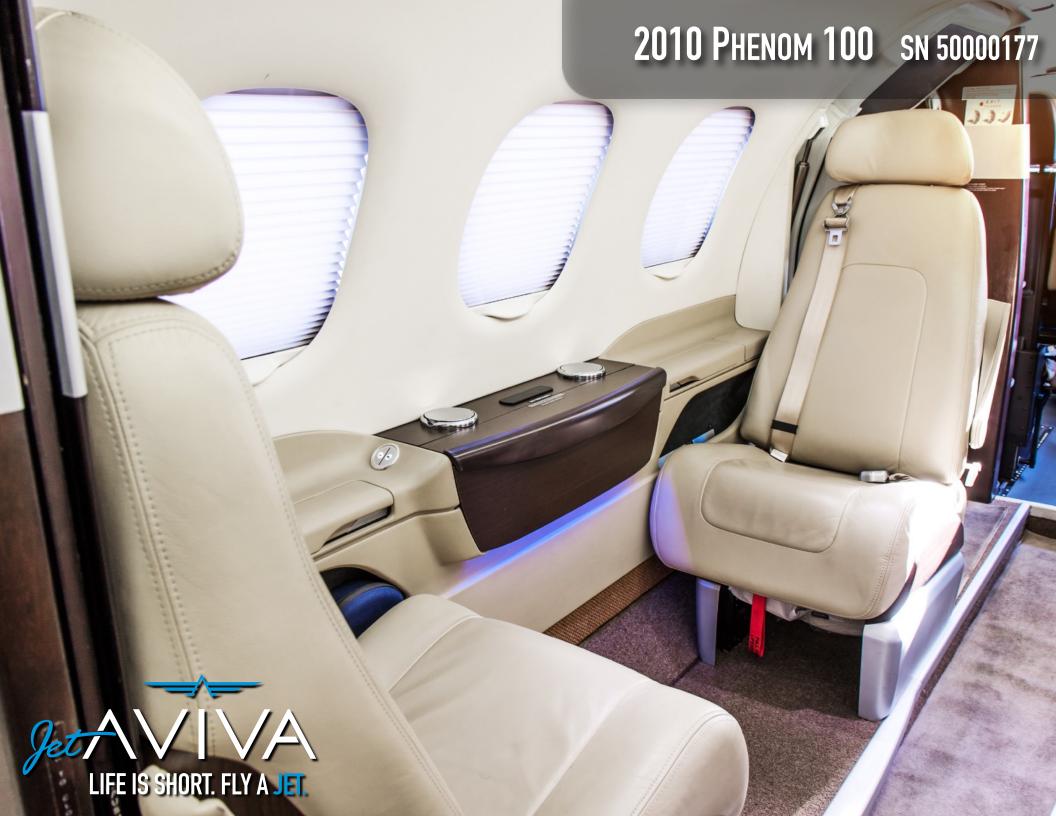

## **INTERIOR & CABIN:**

4 seat club style arrangement, exclusively designed by BMW. This executive style configuration is done in Topaz leather and dark high gloss mahogany accents and cabinetry. The entry includes a premium passenger door and has a dual pocket rigid lavatory door.