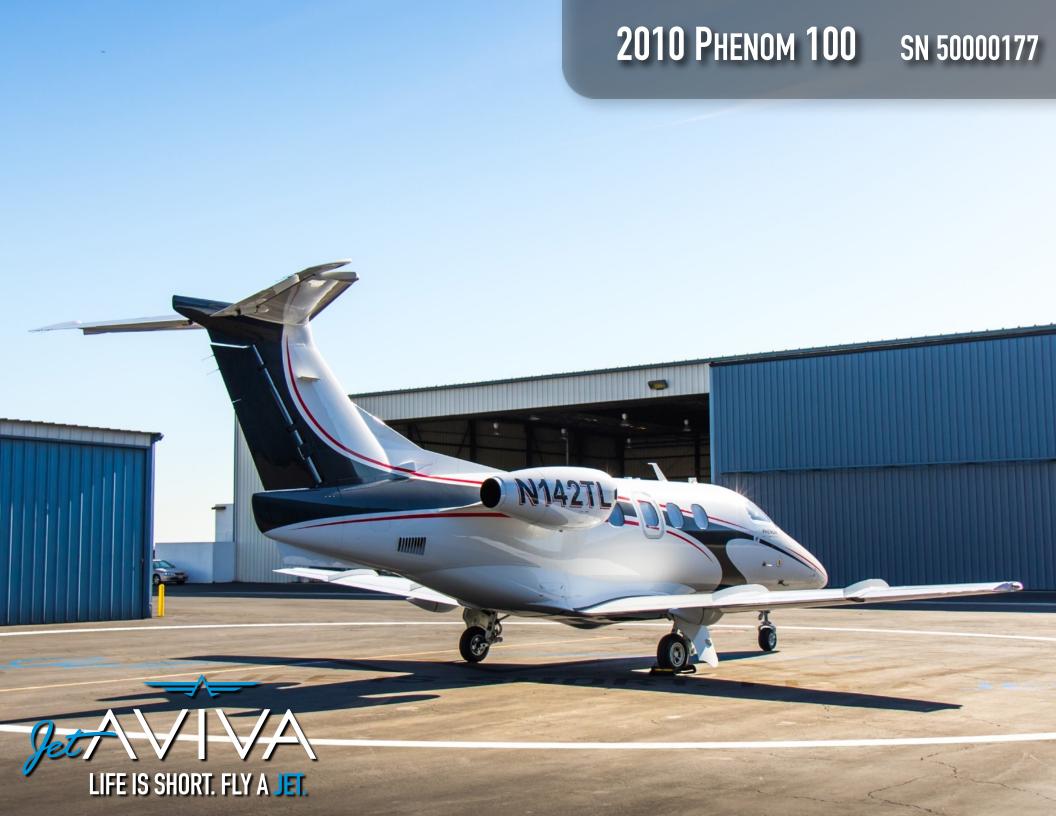

# 2010 EMBRAER PHENOM 100

**SN 50000177** 

YEAR & MODEL: 2010 PHENOM 100 AIRFRAME TT: 750

**SERIAL NUMBER:** 50000177 **ENGINE TT:** 750 / 750

REGISTRATION: N142TL LOCATION: CALIFORNIA, USA

## **EXTERIOR & PAINT:**

White base with Marte Gray and Red Accent Stripes