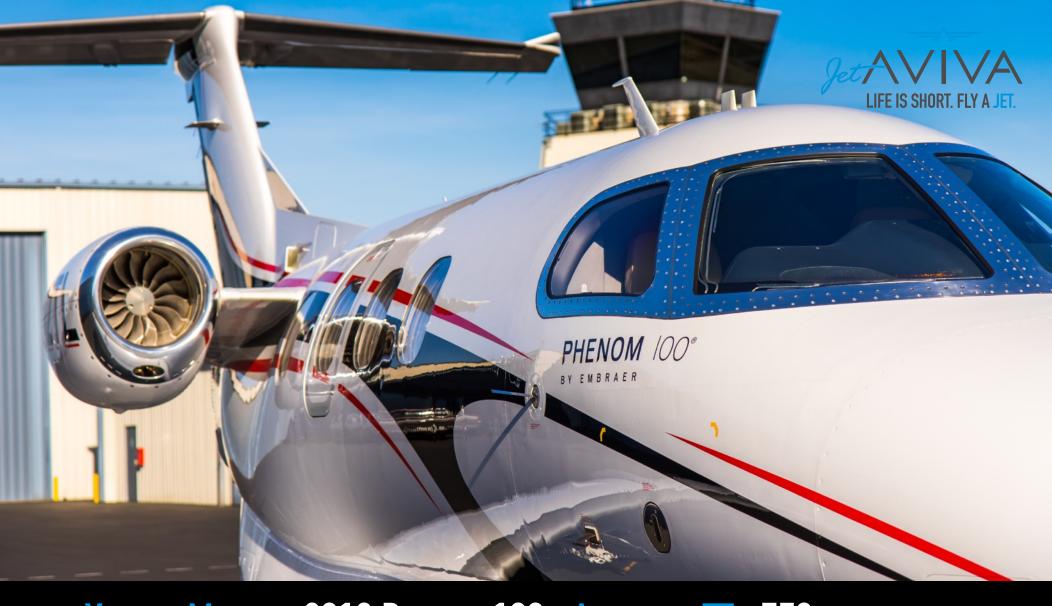

#### **ENGINE:**

Pratt & Whitney PW617F-E Thrust: 1,695 pounds each **Engines on ESP Gold** 750 Hours Since New

## **EXTERIOR & PAINT:**

White base with Marte Gray and Red Accent Stripes